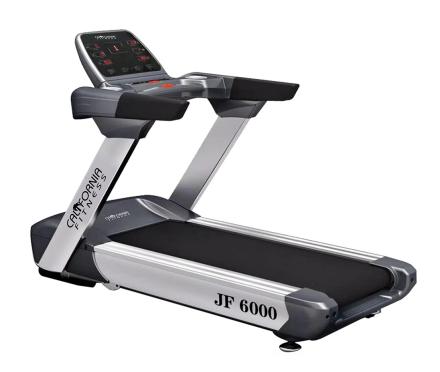

Commercial

## JF6000 Commercial Treadmill

## **Specifications**

- AC driving system provides higher torque of power for heavy loading.
- 5.0 HP AC continuous (10.0 HP Peak) motor.
- 24"x 65"running surface.
- Speed range 1~25 kmph.
- Precise incline control from 0~18%.
- Clear and luxurious full LED design showing time, speed, distance, incline, calories, heart rate and matrix running.
- Various motivating programs for different workout requirements.
- Double phenolic heavy cushioned 8 elastomer shock absorbing deck that provides suitable push off to reduce the possibility of any type of injury to knees & joints.
- Heavy duty reliable orthopaedic running belt.
- Inbuilt speakers with MP3 & USB connector.
- Sweat proof console design.
- Two cup / bottle holders.
- Maximum user weight: 180 kg.