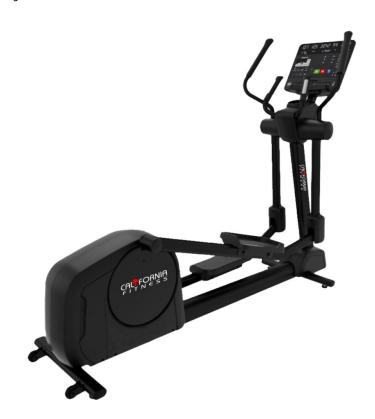

## E300 Commercial Elliptical Trainer

## **Specifications**

- Rear-drive and dual handle arms enable smooth and engaging exercise, regardless of your fitness level.
- Large and impact-absorbing pedals provide gentle movement to reduce lower back stress.
- Self- powered system, low maintenance and space-saving design.
- 6 window LED Dot matrix display.
- Readouts: Calories, Distance, Time, Resistance, Intensity, Heart rate & Programs.
- Various motivating programs for different workout requirements.
- Striding distance : 500 mm (20").
- Resistance level: 20.
- Comes with bottle / phone holder
- Maximum user weight: 160 kg.