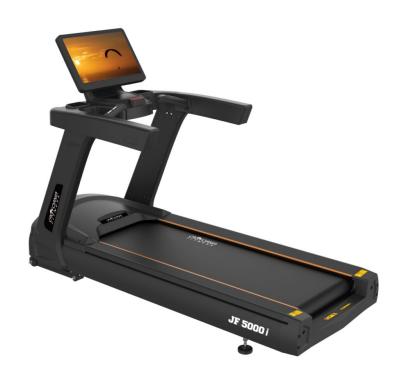

## JF5000i Commercial Treadmill

## **Specifications**

- 21.5" HD TFT Screen with different landscape programs.
- Supports Wi-Fi connection & web browsing.
- AC driving system with adjustable variable frequency
- 5.0 HP AC continuous (10.0 HP Peak) motor
- 22"x63" running surface
- Speed: 1~20 km/h
- Precise incline control from 0~18%
- Comes with 36 preset programs
- Reinforced 2 layer high flexibility running deck
- Heavy duty 2.5mm thick reliable orthopedic running belt
- Large sized, twin cup holder with a built in tray to hold your mobile
- Emergency stop button
- Sweat proof console design
- Maximum User Weight: 180 Kgs