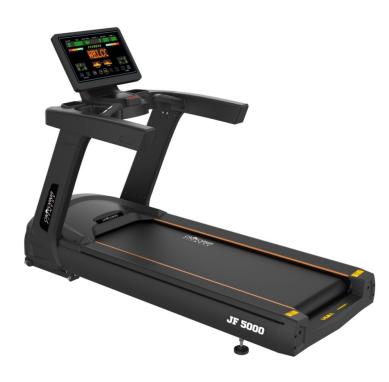

Cardio Series / Commercial

## JF5000 Commercial Treadmill

## Specifications

- AC driving system with adjustable variable frequency
- 5.0 HP AC continuous (10.0 HP Peak) motor
- 22"x63" running surface
- Speed : 1~20 km/h
- Precise incline control from 0~20%
- Large LED display showing time, speed, distance, incline, calories & heart rate
- Direct speed & incline keys on the console
- Various motivating programs for different workout requirements
- Reinforced 2 layer high flexibility running deck
- Heavy duty 2.5mm thick reliable orthopedic running belt
- Large sized, twin cup holder with a built in tray to hold your mobile
- Emergency stop button
- Sweat proof console design
- Maximum User Weight : 180 Kgs <u>Watch Video</u>