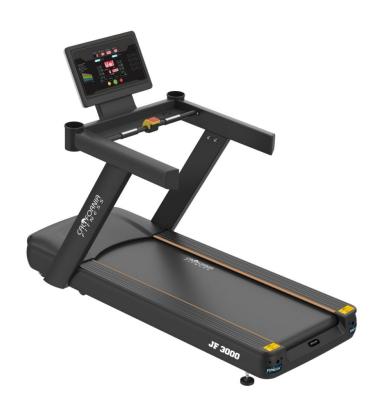

## JF3000 Commercial Treadmill

## **Specifications**

- AC driving system with adjustable variable frequency
- 4.0 HP AC continuous (8.0 HP Peak) motor
- 21"x63.5" running surface
- Speed: 1~20 km/h
- Precise incline control from 0~20%
- Large LED display showing time, speed, distance, incline, calories & heart rate
- Direct speed & incline keys on the console
- Various motivating programs for different workout requirements
- Reinforced 2 layer high flexibility running deck
- Heavy duty reliable orthopedic running belt
- Large sized, twin cup holder with a built in tray to hold your mobile
- Emergency stop button
- Sweat proof console design
- Maximum User Weight : 180 Kgs