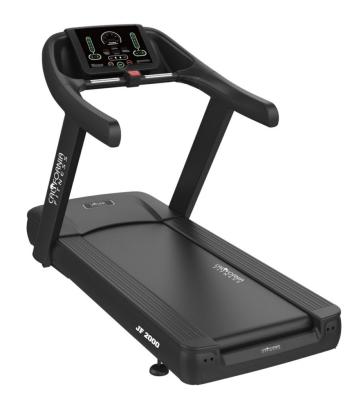

## JF2000 Commercial Treadmill

## **Specifications**

- AC driving system with adjustable variable frequency
- 4.0 HP AC continuous (8.0 HP motor Peak)
- 21" x 60" running surface
- Speed: 1~20 km/h
- Precise incline control from 0~15%
- Large LED display with dot matrix showing time, speed, distance, incline, calories, & heart rate
- Direct speed & incline keys on the console
- Various motivating programs for different workout requirements
- Comes with durable and reliable aluminum side rails & vertical tube
- 1" thick fibre board
- Heavy duty reliable orthopaedic running belt
- Large sized, twin cup holder with a built in tray to hold your mobile phone, MP3 and iPod
- Emergency stop button
- Sweat proof console design
- Maximum User Weight : 150Kgs