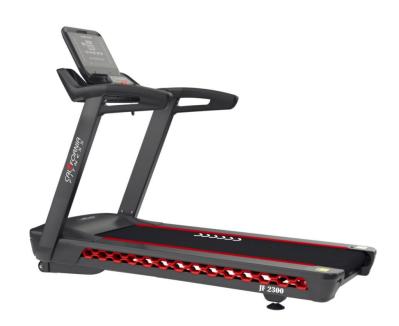

## JF2300 Commercial Treadmill

## **Specifications**

- AC driving system with adjustable variable frequency
- 4.0 HP AC continuous (8.0 HP Peak) motor
- 23″x61″ running surface
- Speed: 0.8~20 km/h
- Precise incline control from 0~18%
- Large LED display showing time, speed, distance, incline, calories & heart rate
- Direct speed & incline keys on the console
- Various motivating programs for different workout requirements
- Reinforced 2 layer high flexibility running deck
- Heavy duty reliable orthopedic running belt
- Large sized, twin cup holder with a built in tray to hold your mobile
- Speakers with MP3 and USB connector
- Emergency stop button
- Sweat proof console design
- Maximum User Weight : 160 Kgs