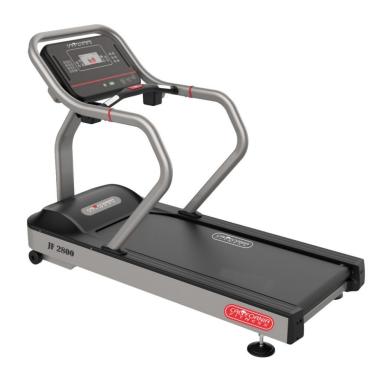

## JF2800 Commercial Treadmill

## **Specifications**

- AC driving system with adjustable variable frequency
- 4.0 HP AC continuous (8.0 HP motor Peak)
- 63" x 23" running surface
- Speed: 1~20 km/h
- Precise incline control from 0~20%
- Large LED display with dot matrix showing time, speed, distance, incline, calories, & heart rate
- Direct speed & incline keys on the console
- Various motivating programs for different workout requirements
- Comes with durable and reliable aluminum side rails & vertical tube
- 1" thick fibre board
- Heavy duty 3mm thick reliable orthopaedic running belt
- Large sized, twin cup holder with a built in tray to hold your mobile phone and accessories
- Emergency stop button
- Sweat proof console design
- Maximum User Weight : 200Kgs