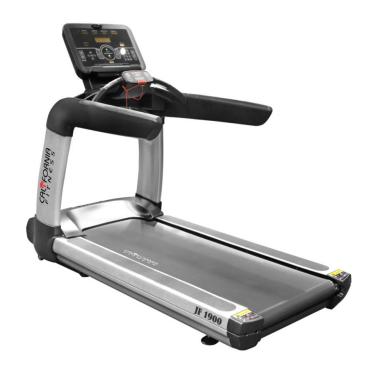

## JF1900 Commercial Treadmill

## **Specifications**

- AC driving system with adjustable variable frequency
- 5.0 HP AC continuous (10.0 HP motor Peak)
- 62" x 24" running surface
- Speed: 1~20 km/h
- Precise incline control from 0~20%
- 7 LED display with dot matrix showing time, speed, distance, incline, calories, & heart rate
- Direct speed & incline keys on the console
- Various motivating programs for different workout requirements
- Comes with durable and reliable aluminum side rails & vertical tube
- 1" thick fibre board
- Heavy duty reliable orthopaedic running belt
- Large sized, twin cup holder with a built in tray to hold your mobile phone, MP3 and iPod
- Emergency stop button
- Sweat proof console design
- Maximum User Weight : 200Kgs