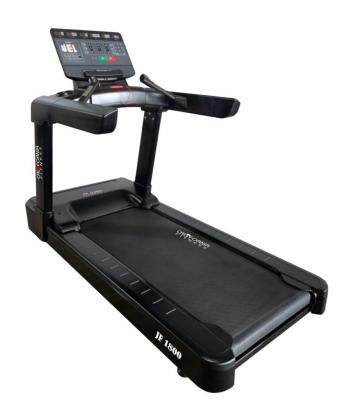

## JF1800 Commercial Treadmill

## Specifications

- AC driving system with adjustable variable frequency
- 4.0 HP AC continuous (8.0 HP Peak) motor
- 23"x61.5" running surface
- Speed : 1~20 km/h
- Precise incline control from 0~20%
- Multiple window LED display showing time, speed, distance, incline, calories & heart rate
- Direct speed & incline keys on the console
- Various motivating programs for different workout requirements
- Extra heavy duty steel base with double cell neoprene rubber system for excellent suspension
- Anti static 25mm double faced running board
- 2.5mm heavy duty orthopedic running belt
- Large sized, twin cup holder with a built in tray to hold your mobile
- Emergency stop button
- Sweat proof console design
- Maximum User Weight : 160 Kgs