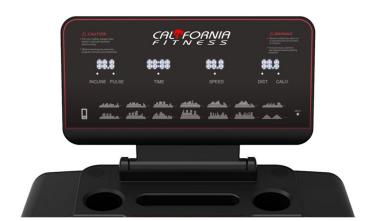

## **Specifications**

- AC driving system with adjustable variable frequency
- 4.0 HP AC continuous (8.0 HP Peak) motor
- 23″x60″ running surface
- Speed: 1~22 km/h
- Precise incline control from 0~20%
- Multiple window LED display showing time, speed, distance, incline, calories & heart rate
- Direct speed & incline keys on the console
- Various motivating programs for different workout requirements
- Extra heavy duty steel base with double cell neoprene rubber system for excellent suspension
- 1" thick fiber board running deck
- Heavy duty reliable orthopedic running belt
- Large sized, twin cup holder with a built in tray to hold your mobile
- MP3 and USB connector
- Emergency stop button
- Sweat proof console design
- Maximum User Weight : 150 Kgs