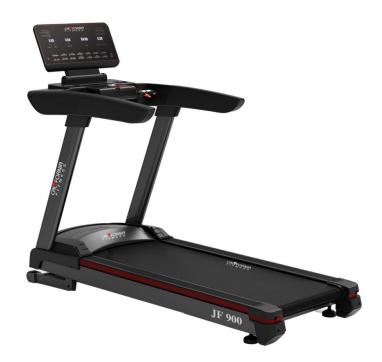

## JF900 Commercial Treadmill

## **Specifications**

- AC driving system with adjustable variable frequency
- 4.0 HP AC continuous (8.0 HP Peak) motor
- 23″x60″ running surface
- Speed: 1~22 km/h
- Precise incline control from 0~20%
- Multiple window LED display showing time, speed, distance, incline, calories & heart rate
- Direct speed & incline keys on the console
- Various motivating programs for different workout requirements
- Extra heavy duty steel base with double cell neoprene rubber system for excellent suspension
- 1" thick fiber board running deck
- Heavy duty reliable orthopedic running belt
- Large sized, twin cup holder with a built in tray to hold your mobile
- MP3 and USB connector
- Emergency stop button
- Sweat proof console design
- Maximum User Weight : 150 Kgs